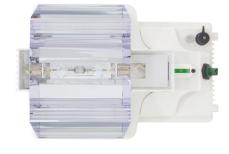

## DLI CRI-Series UV 150W DE

Discover the future of horticulture with the DLI CRI-Series UV 150W DE! This unique device can be used in combination with HPS and/or LED lamps and serves as a supplement to conventional plant light. The wide UV-resistant reflector makes the device suitable for various arrangements. The use of UV light for at least 2 to 4 hours a day during the lighting cycle maximizes efficiency. The device can be used with our DLI controllers and can therefore be integrated into all existing DLI installations.