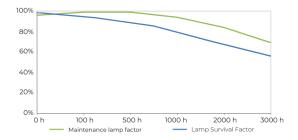

| Wattage           | 150W                          |  |  |
|-------------------|-------------------------------|--|--|
| Voltage           | 208-347V                      |  |  |
| Beam Angle        | 140° C                        |  |  |
| Efficiency        | 1.1                           |  |  |
| Dimming           | N/A                           |  |  |
| IP Rating         | IP20                          |  |  |
| Certifications    | CE, CSA, UL 1598, FCC part 18 |  |  |
| Country of origin | The Netherlands               |  |  |
| Warranty          | 3 years                       |  |  |