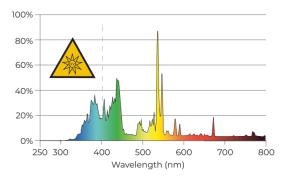

ARACTERISTICS                |  |  |  |
|--------------------------------|--|--|--|
| More terpenes and cannabinoids |  |  |  |
| Healthier plants               |  |  |  |
| More vigorous plant grow       |  |  |  |
| Supplement to HPS and/or LED   |  |  |  |
| Future of Horticulture         |  |  |  |

| PACKAGING & DIMENSIONS        |                         |                  |                |                    |  |  |
|-------------------------------|-------------------------|------------------|----------------|--------------------|--|--|
| Information                   | LENGTH                  | WIDTH            | HEIGHT         | WEIGHT             |  |  |
| DLI CRI UV 150W DE<br>PRODUCT | 16.9 <i>"</i><br>430 mm | 11.4 "<br>290 mm | 7.1 "<br>18 mm | 10.6 lbs<br>4.8 Kg |  |  |









Contact Lux Light International @ service@luxlight.de @ www.luxlight.de @

© Copyright 2023 Lux Light international 2023-01 Dutch Lighting Innovations designs and sells any lighting solution for enhanical canabis cultivation only for legally licensed cultivators growing the plant for authorized medicinal use according to the law of the respective country. Dutch Lighting Innovations always complies with the prevailing local legal rules and proceeds according to its own respective internal policy when selling these applications.





SPECTRUM