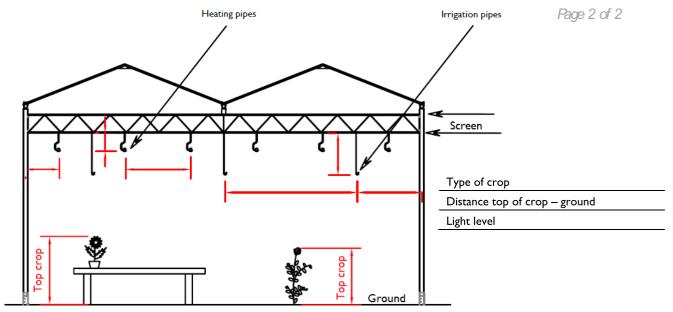

## **REQUEST FORM LIGHT PLAN**

Heating pipes. Irrigation pipes etc. affects the uniformity of the light level. Please sketch in the measurements.