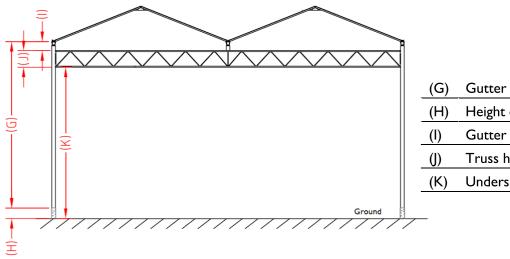

### Gutter height

#### Height of concrete pile

#### Gutter to truss

- Truss height
- Underside truss ground