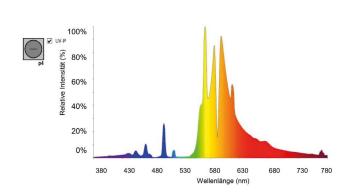

stribution for healthy plant growth |
| High efficiency (PAR value)                                  |
| High PAR value stability over the entire service life        |
| Very long service life                                       |
| Easy lamp change                                             |

| PACKAGING & DIMENSIONS |         |        |        |          |  |
|------------------------|---------|--------|--------|----------|--|
| Information            | LENGTH  | WIDTH  | HEIGHT | WEIGHT   |  |
| Horturion HPS 1000W    | 15.74 " | 1.29 " | 1.29 " | 0.33 lbs |  |
| PRODUCT                | 400 mm  | 33 mm  | 33 mm  | 0.15 Kg  |  |
| Horturion HPS 1000W    | 17.63 " | 2.44 " | 1.45 " | 0,39 lbs |  |
| PACKAGE                | 448 mm  | 62 mm  | 37 mm  | 0.18 Kg  |  |

## **SPECTRUM**



## INSTALLATION



| 1. Connection to the lamp socket where the ignition voltage is generated                               |
|--------------------------------------------------------------------------------------------------------|
| 2. Getter and product stamp on the outside of the piston                                               |
| 3. Filament of the burner                                                                              |
| 4. Triple Capacitor                                                                                    |
| 5. Connection to the lamp socket, which is connected to the neutral conductor of the power supply unit |