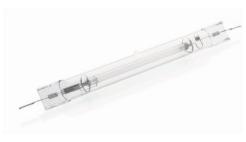

## Ushio HORTURION® HPS 1000 W DE EL 2.2

The Ushio HPS lamp provides efficient plant lighting for the flowering phase. With a characteristic spectrum that includes intense yellow and red tones, it promotes healthy flowering and fruiting. The high PAR output ensures optimal conditions for photosynthesis. Reliable and durable, the Ushio HPS lamp is a proven choice for demanding growers.

## Lux Light International > Portfolio > HPS-Lamps > Ushio Horturion® HPS 1000 W DE EL 2.2

| TECHNICAL SPECIFICATIONS |             |  |  |
|--------------------------|-------------|--|--|
| Wattage                  | 1000 W      |  |  |
| Voltage                  | 230 V       |  |  |
| Base                     | K12x30s     |  |  |
| Diameter                 | 30 Ø        |  |  |
| Length                   | 323,0 mm    |  |  |
| Ignition voltage         | 3,2 kV      |  |  |
| Lamp current             | 4,35 A      |  |  |
| PAR                      | 2100 μmol/s |  |  |
| Mercury content          | 42,5 mg     |  |  |