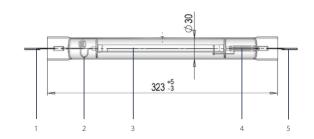

## INSTALLATION

| 1. Connection to the lamp socket where the ignition voltage is generated                               |
|--------------------------------------------------------------------------------------------------------|
| 2. Getter and product stamp on the outside of the piston                                               |
| 3. Filament of the burner                                                                              |
| 4. Triple Capacitor                                                                                    |
| 5. Connection to the lamp socket, which is connected to the neutral conductor of the power supply unit |